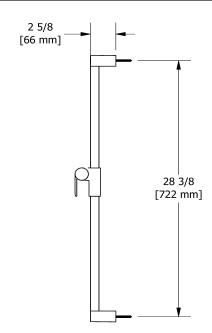

Square shower rail 4854

## **Descriptions**

- Square slide bar
- Easy-Glide left cursor