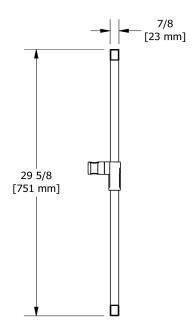

Square shower rail 4854

## **Descriptions**

- Square slide bar
- Easy-Glide left cursor